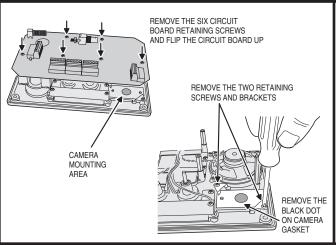

dential Telephone Entry System. The camera provides a video signal for viewing the area in front of the entry system.

The camera is continuously powered by the RE-2. The camera focus has been factory adjusted to a range of three to four feet.

The **CAMERA** connector is used to connect the camera to the RE-2. The 4-conductor cable routes power to, and video from the camera.

The **VIDEO OUT** connector is the camera output for connection to a video cable with a Type "BNC" connector. Up to 400 feet of 75-ohm RG-59 video cable can be used. Longer cable runs may require the use of a video amplifier.

NOTE: If camera is being installed on an existing installation, system power should be off prior to installing the camera.

## 1. REMOVE THE COVER PLATE



#### 2. PREPARE TO MOUNT THE CAMERA



#### 3. REMOVE THE LENS CAP



#### 4. INSTALL THE CAMERA



## 5. CONNECT THE CAMERA AND VIDEO CABLE



# 6. TEST CAMERA

APPLY POWER TO THE ACCESS SYSTEM THEN VIEW THE VIDEO MONITOR TO TEST THE VIDEO OUTPUT FROM THE CAMERA

THE CAMERA'S BRACKET



# LINEAR LIMITED WARRANTY

This Linear product is warranted against defects in material and workmanship for twenty four (24) months. The Warranty Expiration Date is labeled on the product. This warranty extends only to wholesale customers who buy direct from Linear or through Linear's normal distribution channels. Linear does not warrant this product to consumers. Consumers should inquire from their selling dealer as to the nature of the dealer's warranty, if any. There are no obligations or liabilities on the part of Linear LLC for consequen